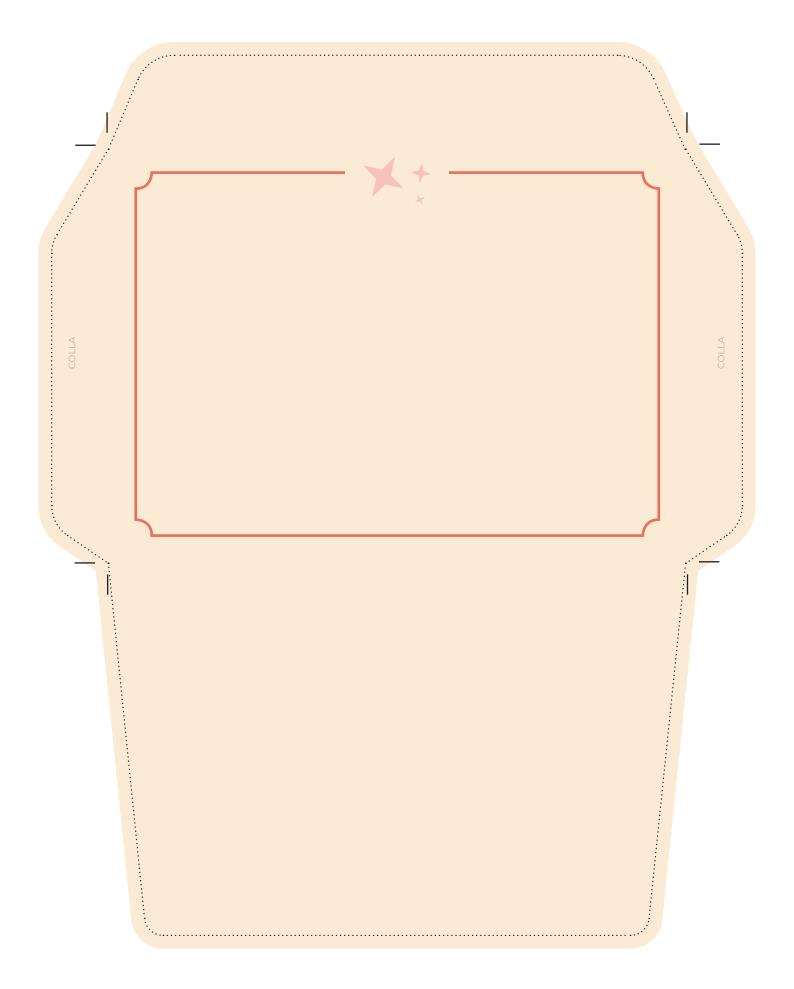

## LA CARTA DA LETTERE PUPO E LULA

Stampa questa pagina e con l'aiuto di un righello e di un oggetto appuntito traccia le pieghe della busta seguendo i segni neri. Ritaglia lungo la linea puntinata, rifinisci le pieghe, incolla i lembi laterali a quello centrale e dai vita alla tua busta personalizzata.